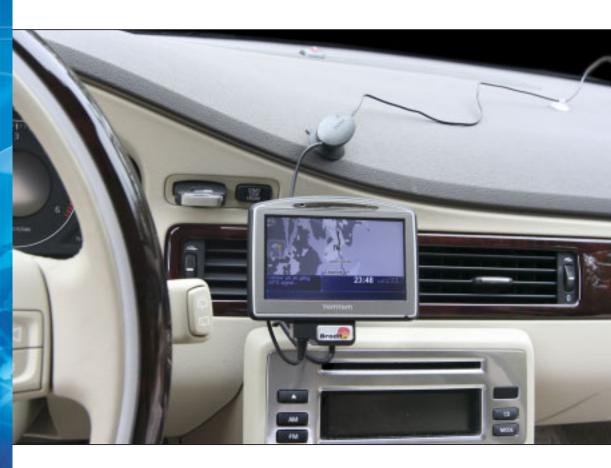

## Keep Your GPS in a Holder!

Passive Holder

Active Holder, with Cigarette Lighter Cable

Active Holder, for Fixed Installation

### Holders for GPS, Navigation Systems

A holder makes it much easier to use your device in your vehicle. Keep your GPS device in a holder and you will always have it in easy reach -safe and convenient!

#### Attach onto ProClip

Attach the holder onto the ProClip Mounting Platform in your vehicle. The installation is quick and easy, and does not damage the interior.